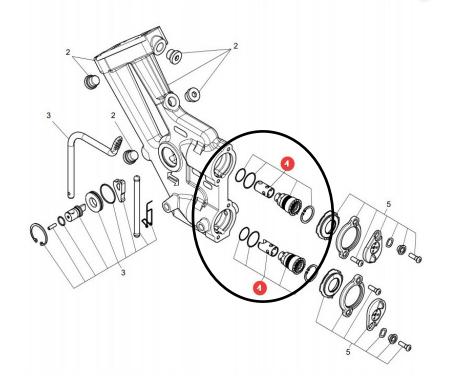

## **Agricultural Cartridge 4DCPV-08**

The 4DCPV cartridge fits the Faster 4BM4DCPV housing as an integrated cartridge.

## **Features**

- Accepts the ISO 7241-A nipples
- It is a push pull connection type
- Can be connected and disconnected under pressure by using the lever on the housing
- Cartridge can be easily removed and replaced without any special tools