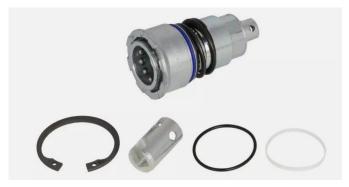

## **Agricultural Cartridge 4DCPV-08**

The 4DCPV cartridge fits the Faster 4BM4DCPV housing as an integrated cartridge.

## Construction

- Body Cast Iron, Steel
- Seals Nitrile
- Valve Poppet
- ♦ Working Temp -25° C to 125° C
- ♦ Connection Push Pull or Lever
- Disconnection Push Pull or Lever

Part # 4DCPV-08

## **Features**

- Accepts the ISO 7241-A nipples
- It is a push pull connection type
- Can be connected and disconnected under pressure by using the lever on the housing
- Cartridge can be easily removed and replaced without any special tools

## Interchange

Faster - 4DCPCES3 HM4308111 4358008M13 4308111M11, M12 & M13

Email: sales@hydconnect.com

[6]

Phone: 021 161 0867 Quick Couplers

Email: sales@hydconnect.com